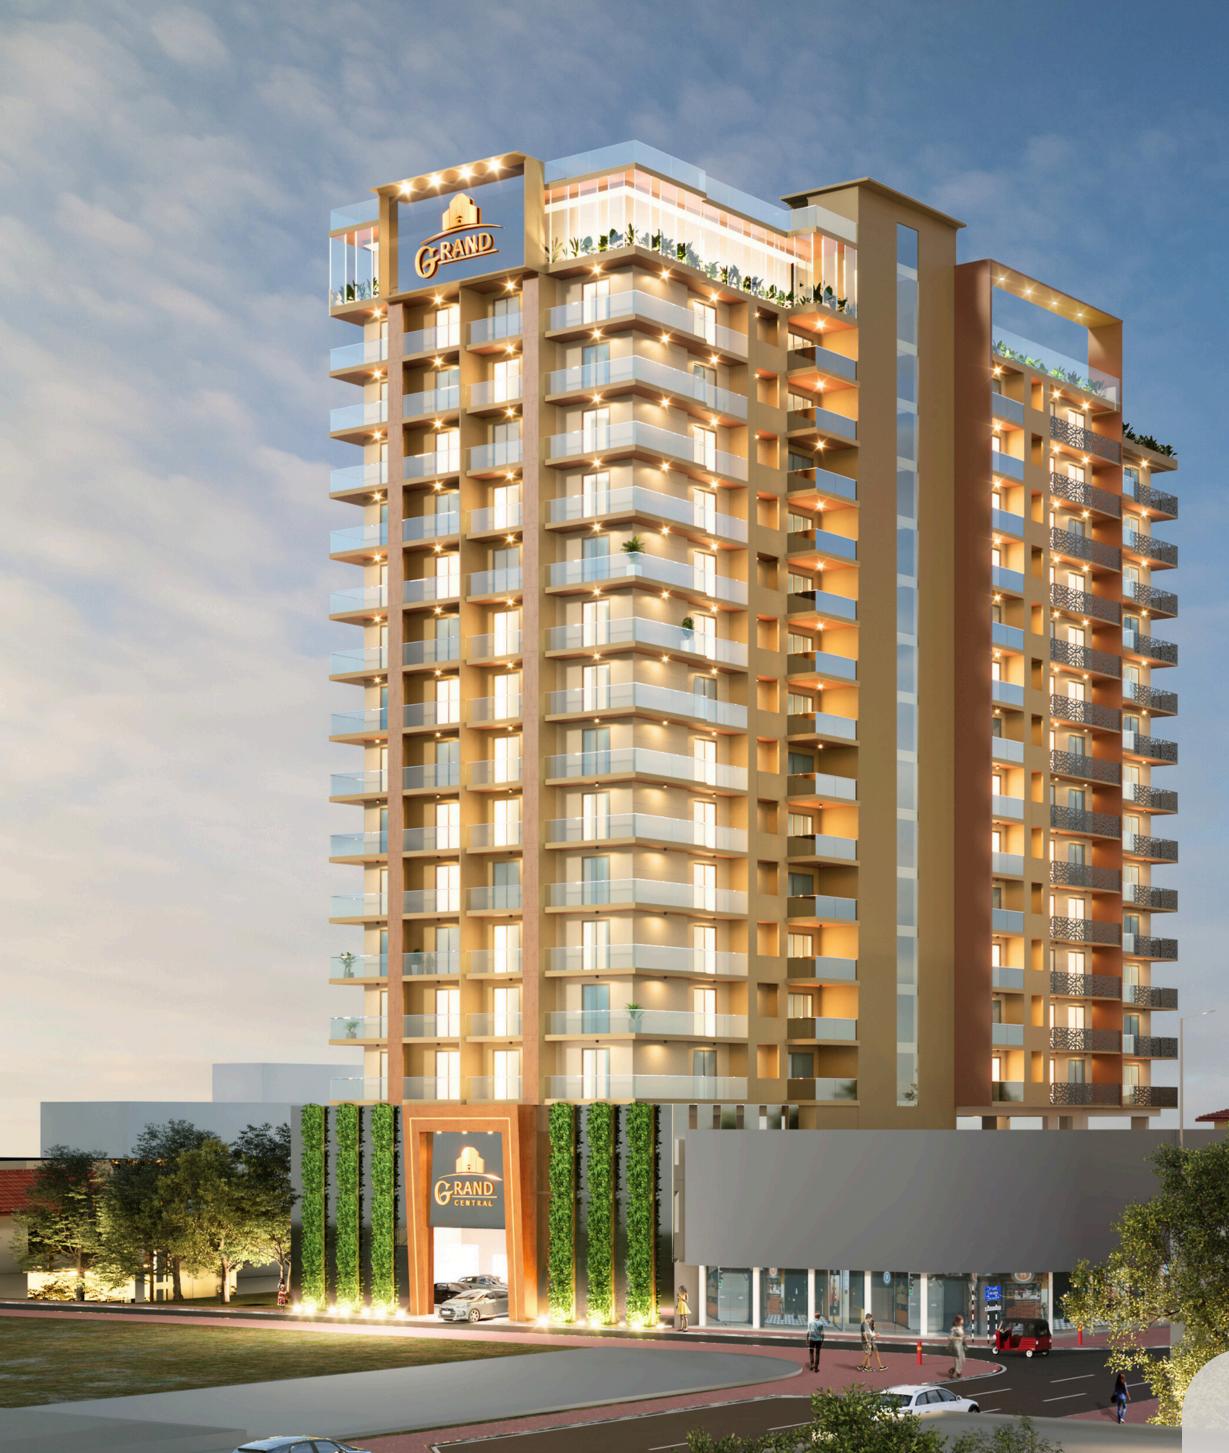

## No - 52, 5th Lane Colombo - 03

**Grand Central** a premier residential apartment in the heart of Colombo 3, enjoys a prime location on the first block from Duplication Road. Discover refined luxury and convenience in this 15-storey residential building, featuring 65 elegant units, including spacious 3-bedroom and 4-bedroom apartments ranging from 1600 sq.ft to 2136 sq.ft.

Grand Central offers a strategic location, placing it within close proximity to prestigious schools, shopping centers and other recreational facilities. The rooftop features a swimming pool with stunning city views. Additionally, the event hall offers a warm and welcoming space for special celebrations.