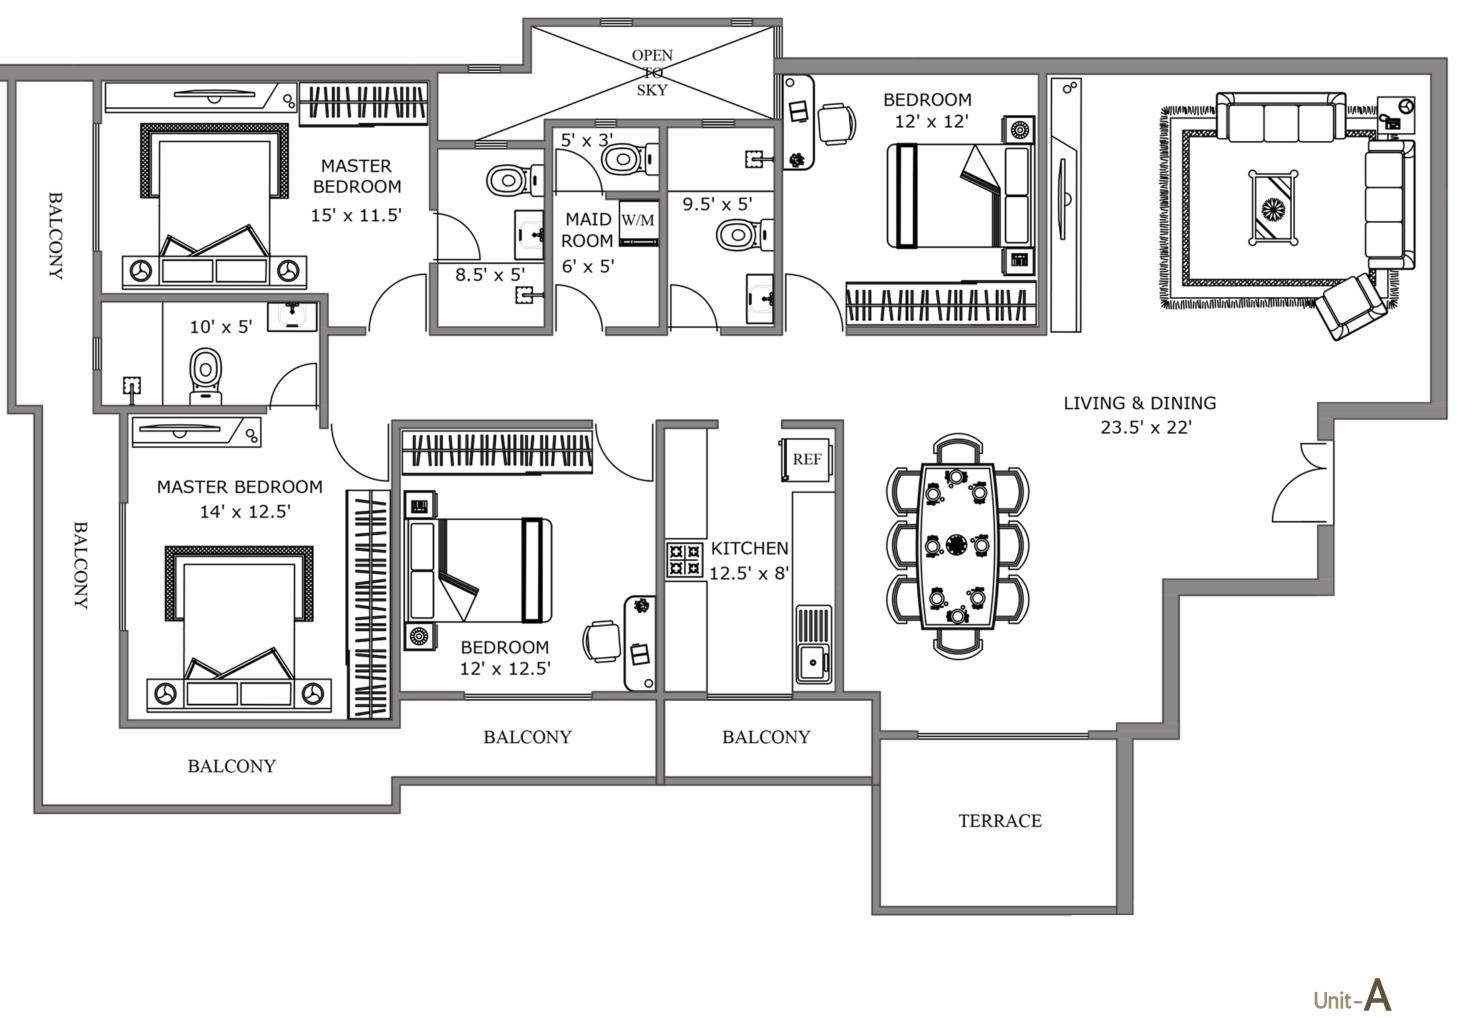

## FOUR BEDROOM APARTMENT

#### ALLOCATED SPACES

Living & Dining Kitchen O2 Master Bedroom With Bathroom O2 Secondary Bedroom Common Bathroom Maid Room With Bathroom Balcony & Terrace Area

TOTAL AREA SQ.FT 2,136