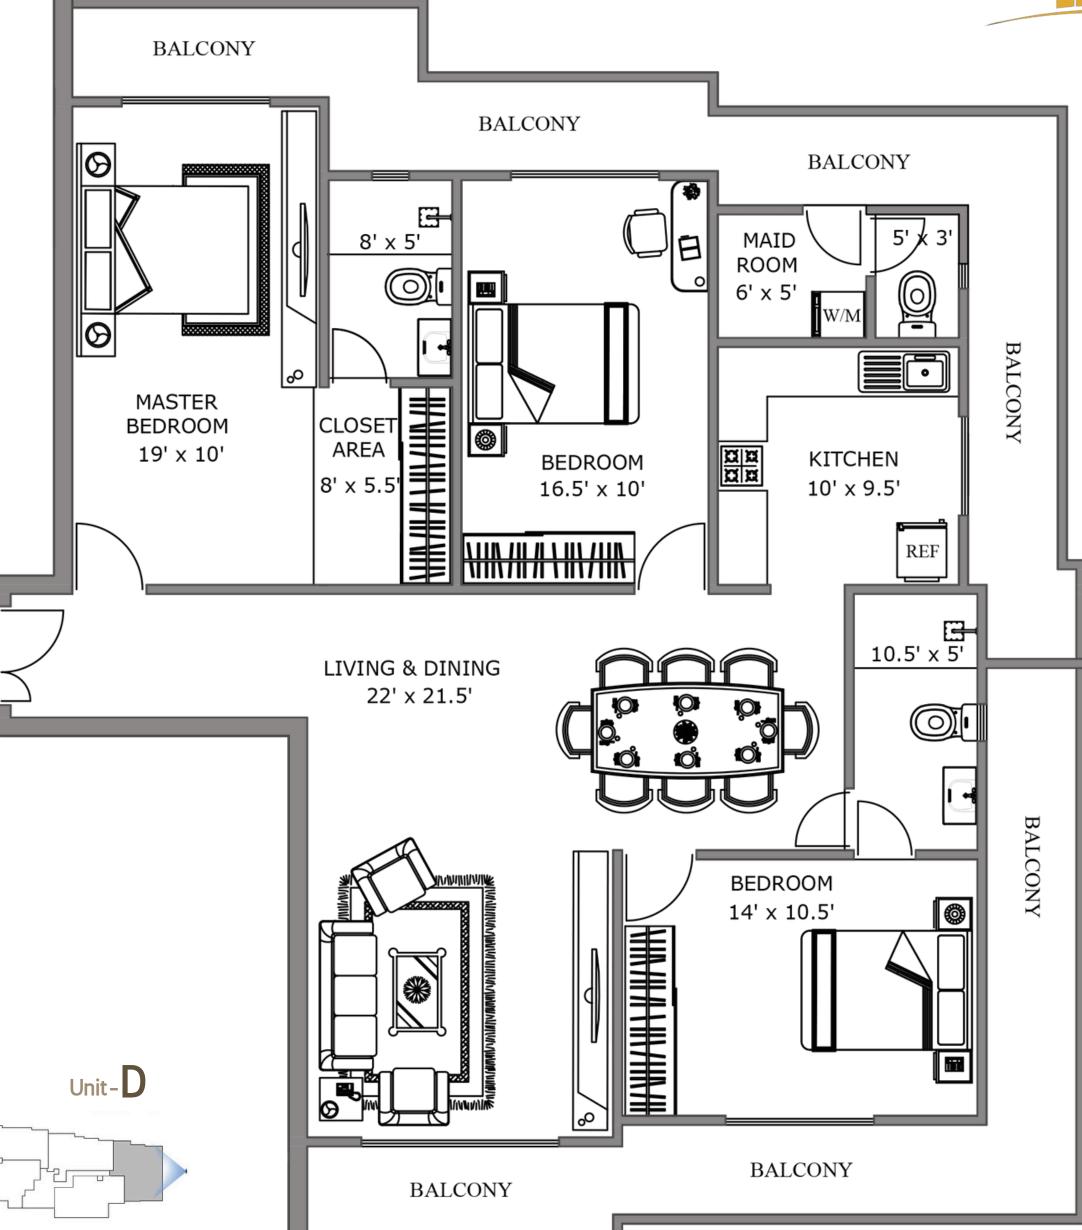

## FOUR BEDROOM APARTMENT

#### ALLOCATED SPACES

Living & Dining Kitchen O2 Master Bedroom With Bathroom O2 Secondary Bedroom Common Bathroom Maid Room With Bathroom Balcony Area

TOTAL AREA SQ.FT 2,119