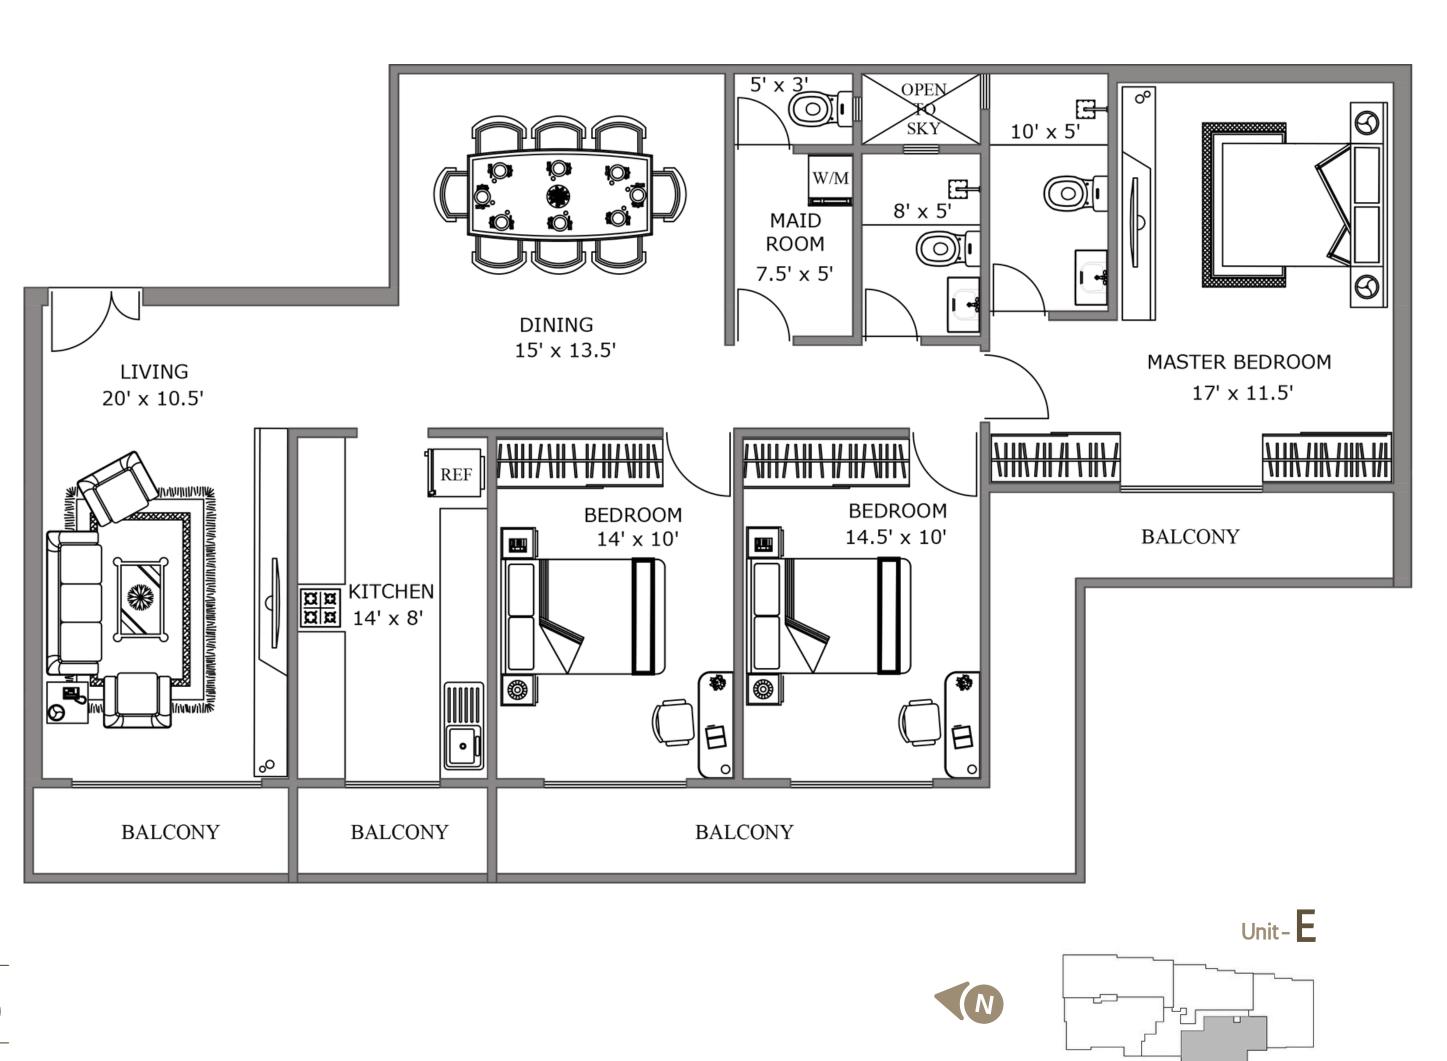

## THREE BEDROOM APARTMENT

#### ALLOCATED SPACES

Living & Dining Kitchen Master Bedroom With Bathroom O2 Secondary Bedroom Common Bathroom Maid Room With Bathroom Balcony Area

**TOTAL AREA** SQ.FT