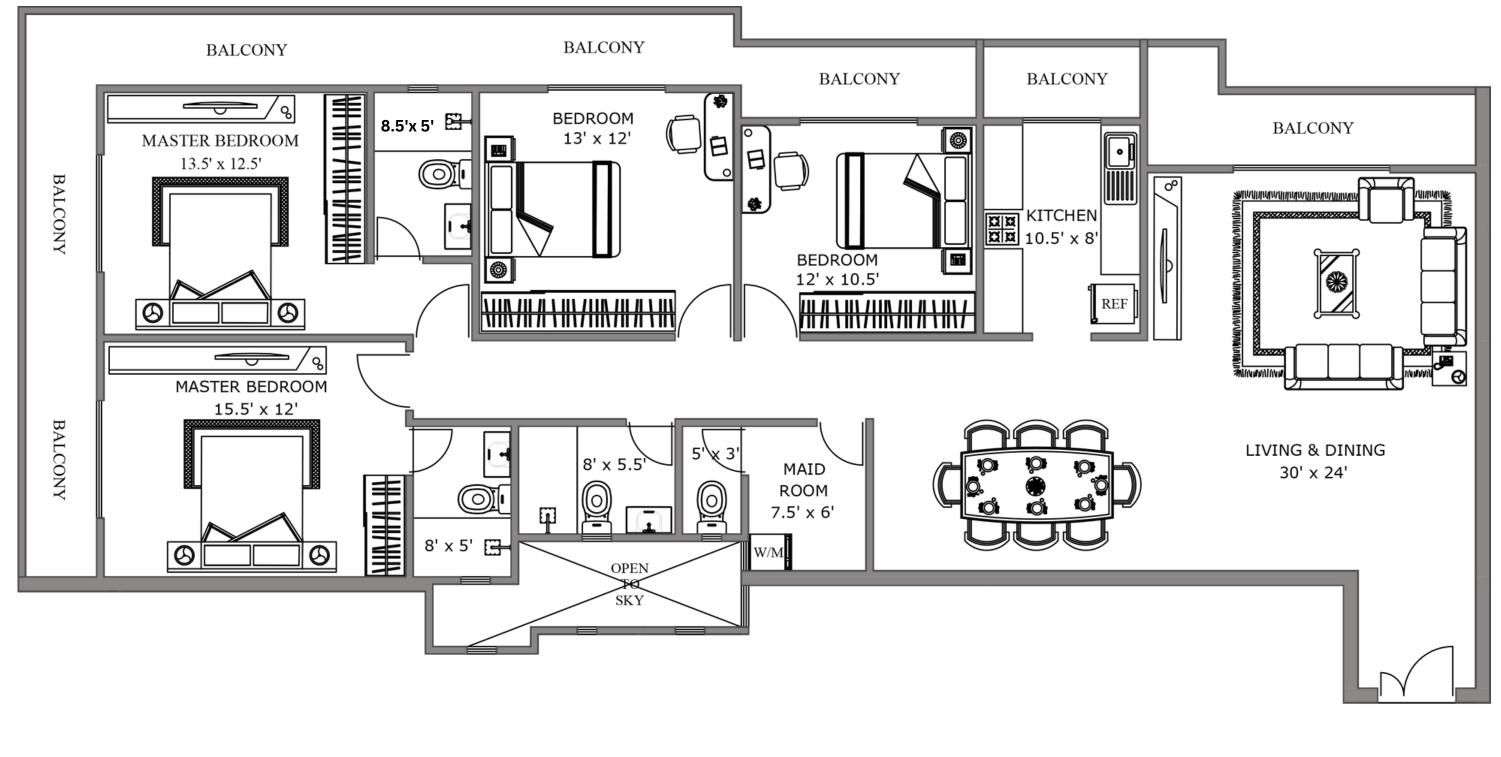

## THREE BEDROOM APARTMENT

#### ALLOCATED SPACES

Living & Dining Kitchen Master Bedroom With Bathroom Bedroom With Bathroom Secondary Bedroom Common Bathroom Maid Room With Bathroom Balcony Area

1,600

TOTAL AREA SQ.FT