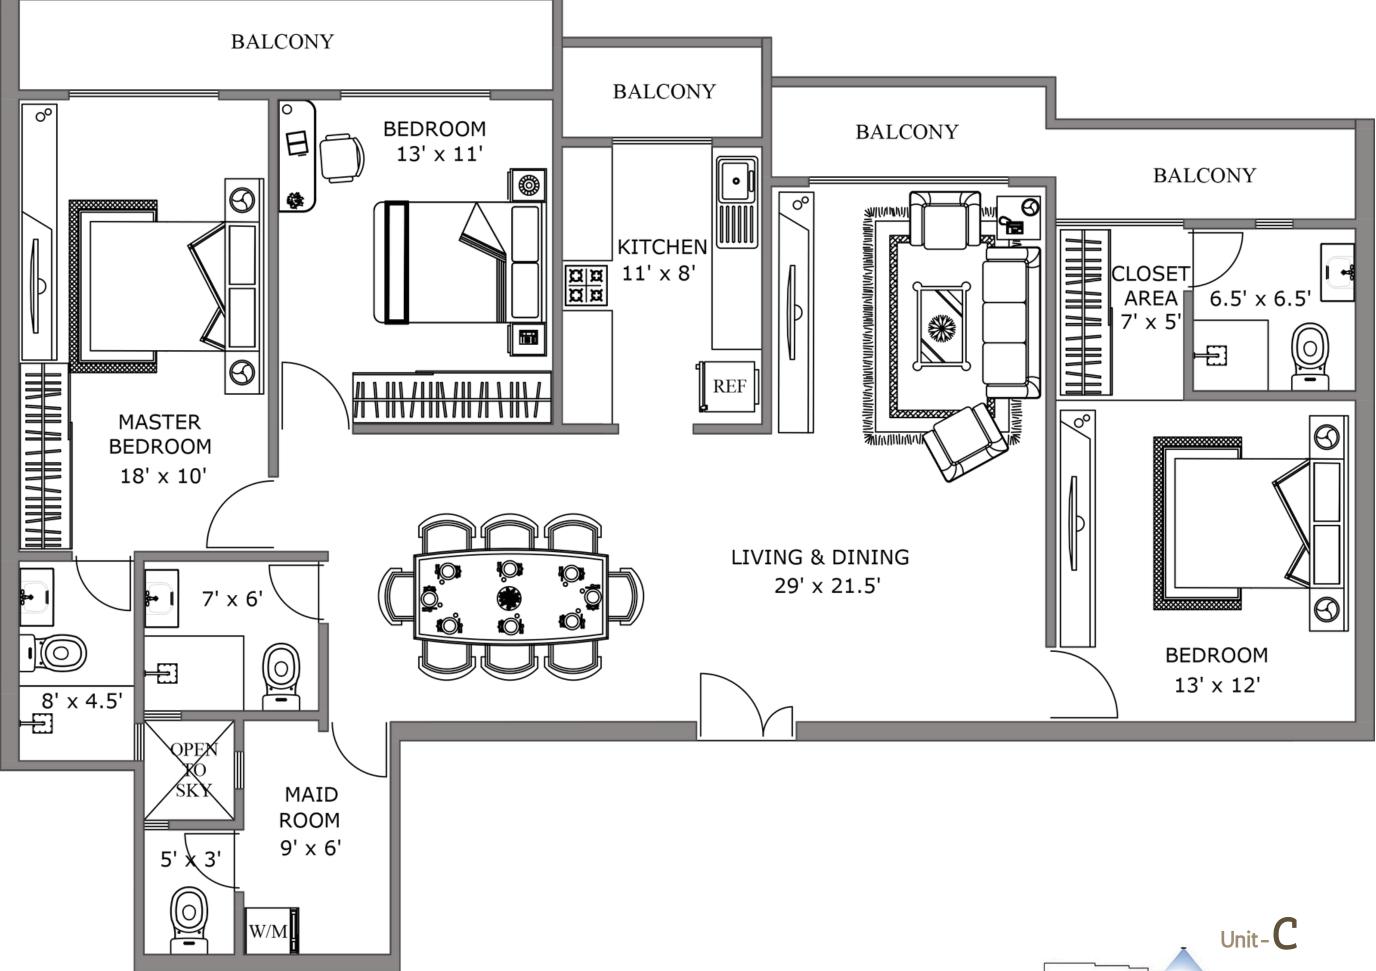

## FOUR BEDROOM APARTMENT

#### ALLOCATED SPACES

Living & Dining Kitchen O2 Master Bedroom With Bathroom O2 Secondary Bedroom Common Bathroom Maid Room With Bathroom Balcony Area

TOTAL AREA SQ.FT 2,119