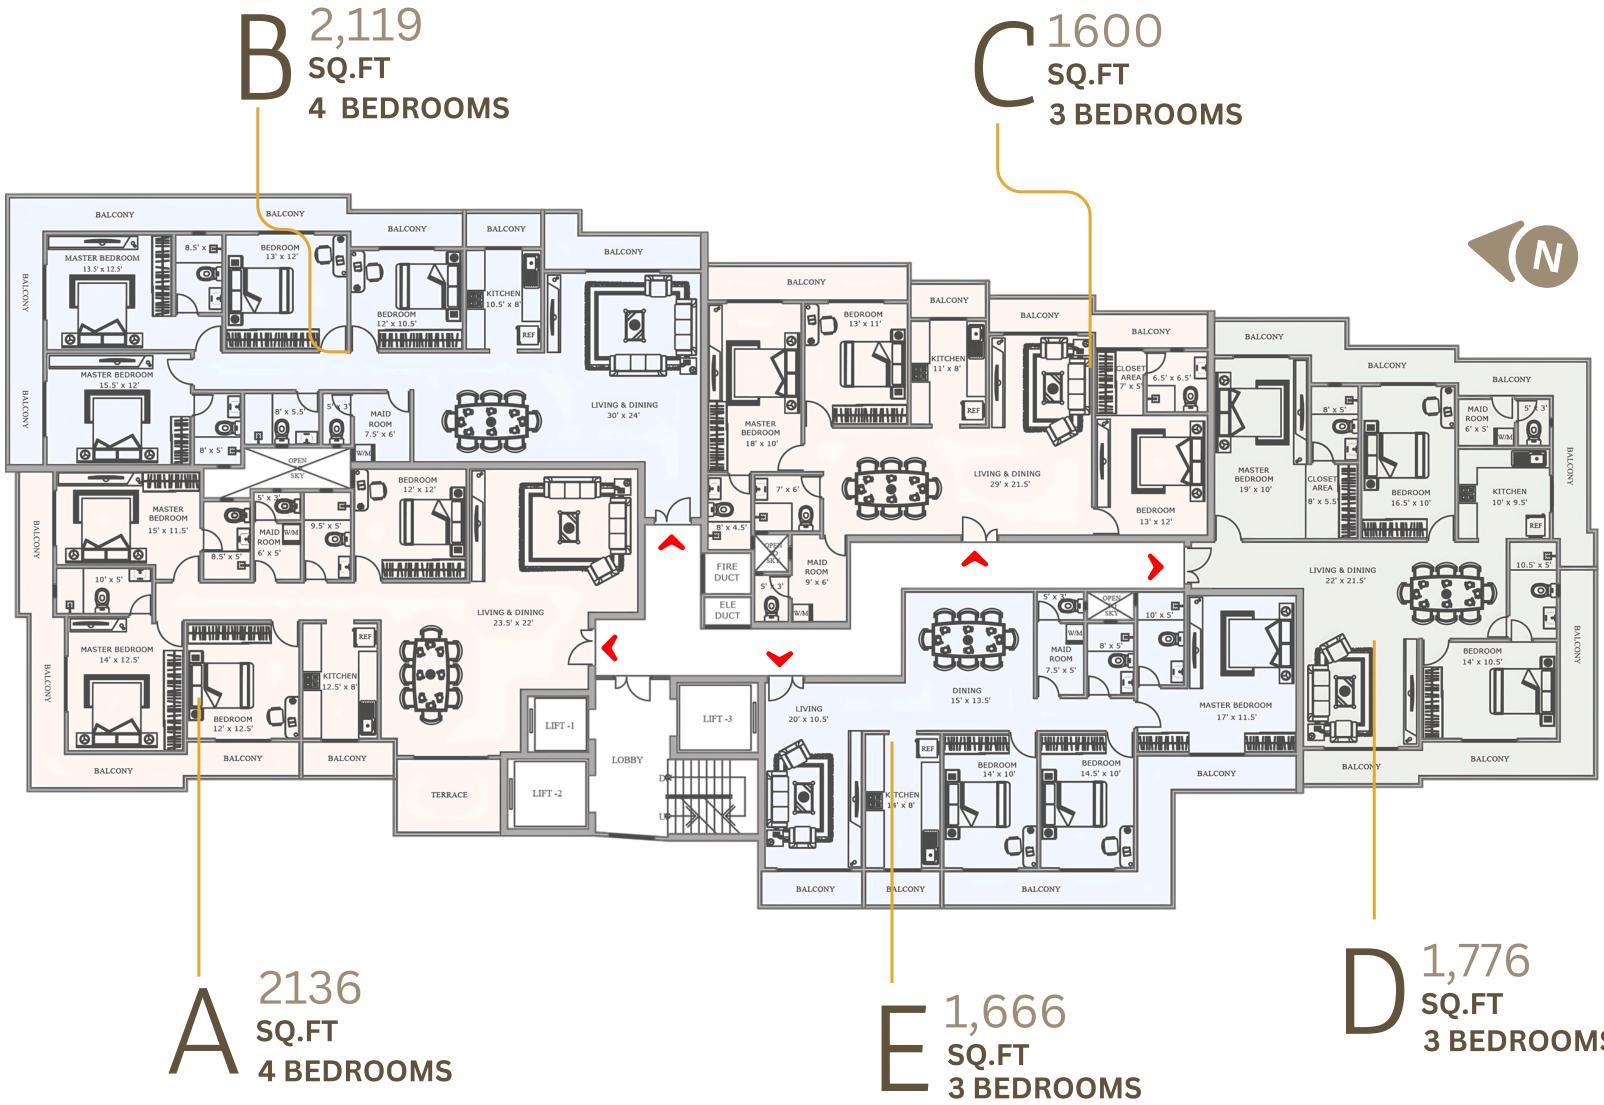

### **TYPICAL FLOOR PLAN** 3RD - 15TH - STOREY

**3 BEDROOMS** 

## FOUR BEDROOM APARTMENT

#### ALLOCATED SPACES

Living & Dining Kitchen O2 Master Bedroom With Bathroom O2 Secondary Bedroom Common Bathroom Maid Room With Bathroom Balcony & Terrace Area

TOTAL AREA SQ.FT 2,136

#### ALLOCATED SPACES

Living & Dining Kitchen O2 Master Bedroom With Bathroom O2 Secondary Bedroom Common Bathroom Maid Room With Bathroom Balcony Area

TOTAL AREA SQ.FT 2,119

## THREE BEDROOM APARTMENT

#### ALLOCATED SPACES

Living & Dining Kitchen Master Bedroom With Bathroom Bedroom With Bathroom Secondary Bedroom Common Bathroom Maid Room With Bathroom Balcony Area

1,600

TOTAL AREA SQ.FT

#### ALLOCATED SPACES

Living & Dining Kitchen Master Bedroom With Bathroom O2 Secondary Bedroom Common Bathroom Maid Room With Bathroom Balcony Area

1,776

(N)

#### ALLOCATED SPACES

Living & Dining Kitchen Master Bedroom With Bathroom O2 Secondary Bedroom Common Bathroom Maid Room With Bathroom Balcony Area

**TOTAL AREA** SQ.FT