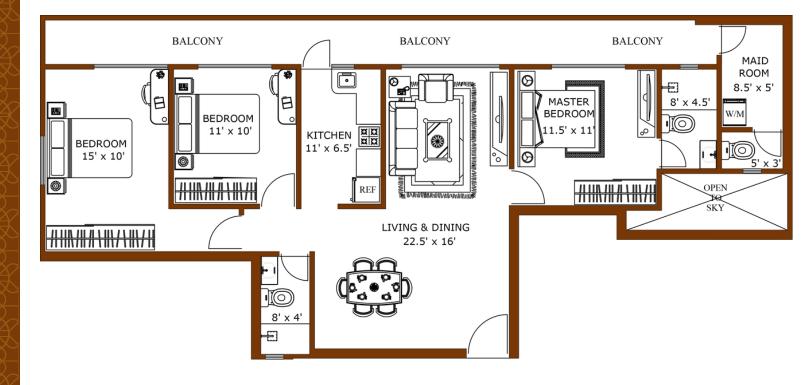

# 3 BEDROOM APARTMENT

### **ALLOCATED SPACES**

Living & Dining
Kitchen
Master Bedroom With Bathroom
02 Secondary Bedroom
Common Bathroom
Maid Room With Bathroom
Balcony Area

TOTAL AREA 1,255 SQ.FT