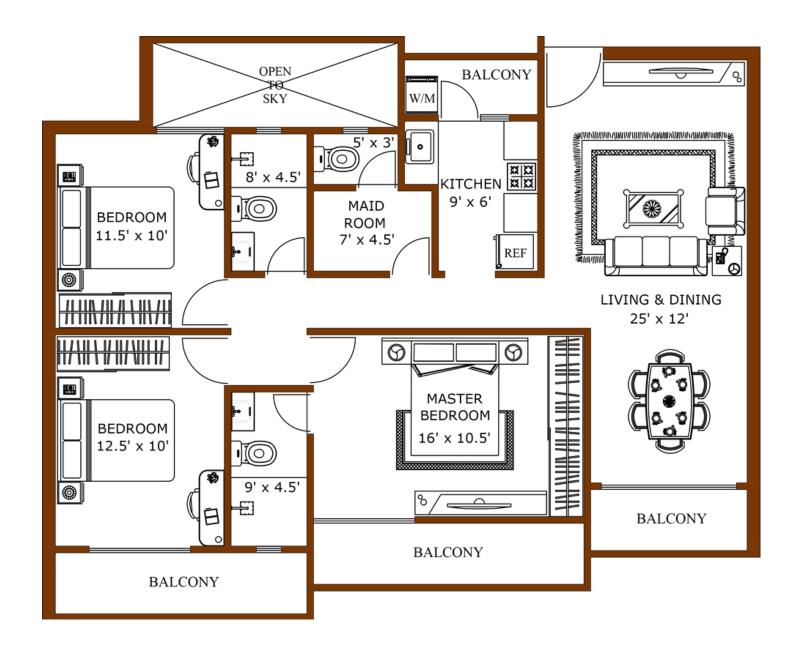

# 3 BEDROOM APARTMENT

#### **ALLOCATED SPACES**

Living & Dining
Kitchen
Hallway
Master Bedroom With Bathroom

02 Secondary Bedroom
Common Bathroom

Maid Room With Bathroom
Balcony Area

TOTAL AREA

1,477 sq.ft