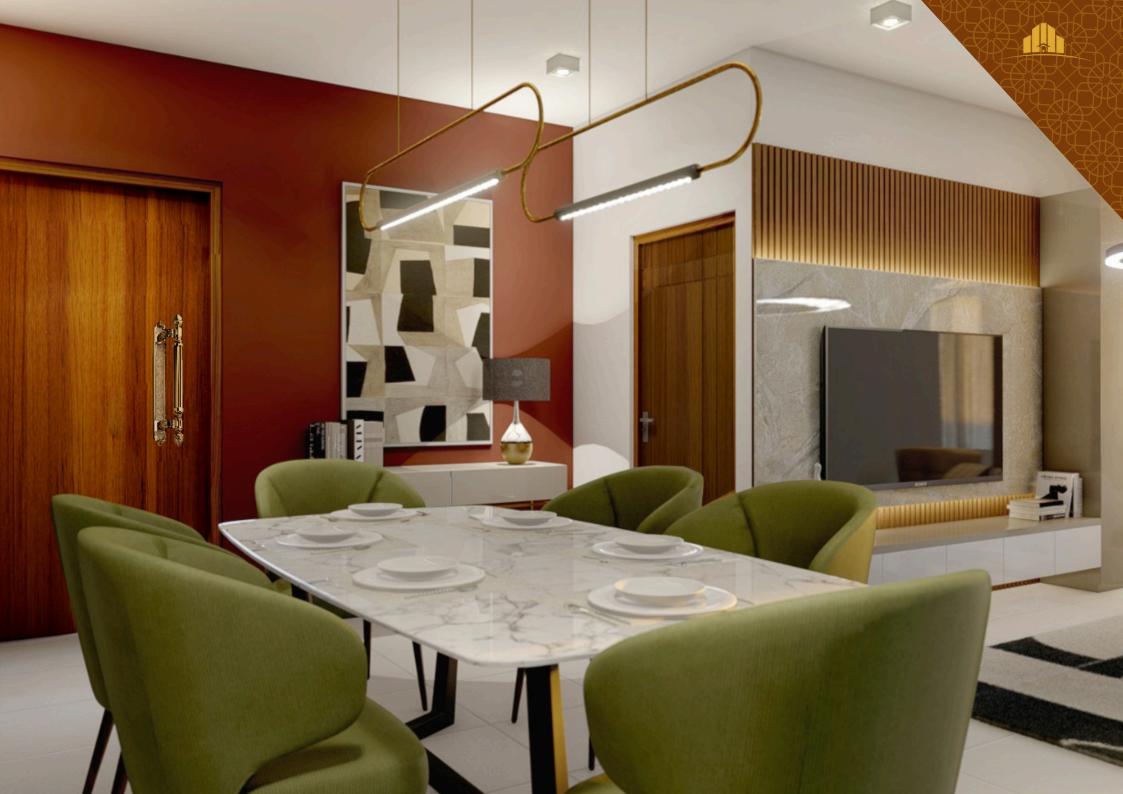

#### LIVING/DINING

- Flooring: Modern Porcelain Tiles
- Walls: Smooth Plaster Skim Coat With Emulsion Paint
- Ceiling: Smooth Plaster Skim Coat With Emulsion Paint
- Features: Ceiling Fans And Light Fittings
- Air Conditioning: Provision for Air Conditioning Units
- Utilities: TV & Telephone Points

#### **PANTRY**

- Flooring: Modern Porcelain Tiles
- Wall: Smooth Plaster Skim Coat With Emulsion Paint
- Ceiling: Smooth Plaster Skim Coat With Emulsion Paint
- Fittings: Modern Pantry Cupboards With Stainless Steel Sink