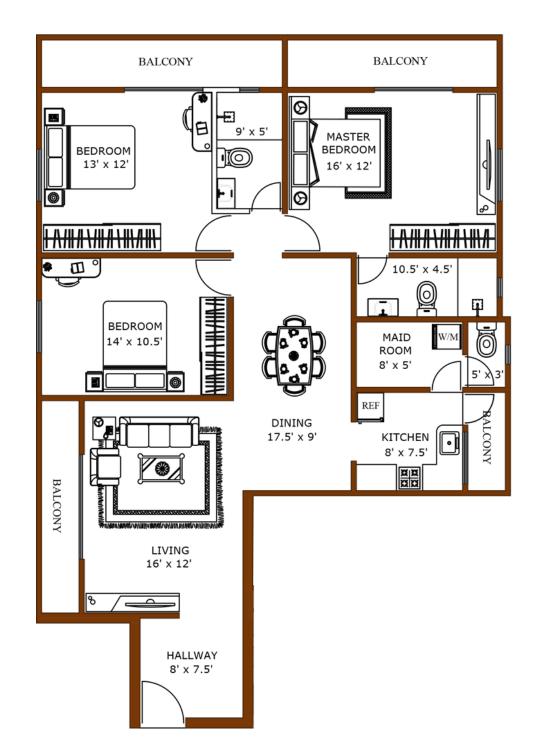

# 3 BEDROOM APARTMENT

#### **ALLOCATED SPACES**

Living & Dining
Kitchen
Hallway
Master Bedroom With Bathroom

02 Secondary Bedroom
Common Bathroom

Maid Room With Bathroom
Balcony Area

TOTAL AREA

1,477 sq.ft