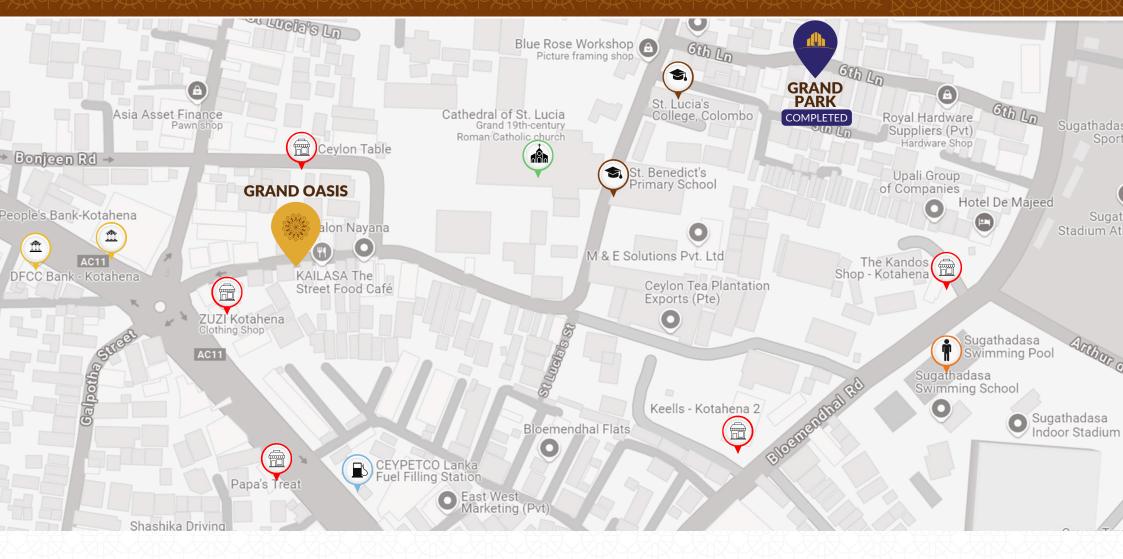

### LOCATION

### **EDUCATION | WORSHIP**

Good Shepherd Convent
St. Benedict's College
St Lucia's College
Kotahena Central College
Colombo Central Hindu Maha Vidyalayam

#### **BANKS**

People's Bank
DFCC National Bank
Hatton National Bank
Union bank
Sampath Bank
Nation Trust Bank

#### **ESSENTIALS**

Arpico Showroom
Keells - Kotahena
Ceylon Petroleum
Cathedral Of St. Lucia
St James Church
Sri Ponnambalam Vanesar Kovil

#### **ENTERTAINMENTS**

KAILASA Street Food Burger King KFC Sugathadasa Stadium Sri Vaishnavi Vihar