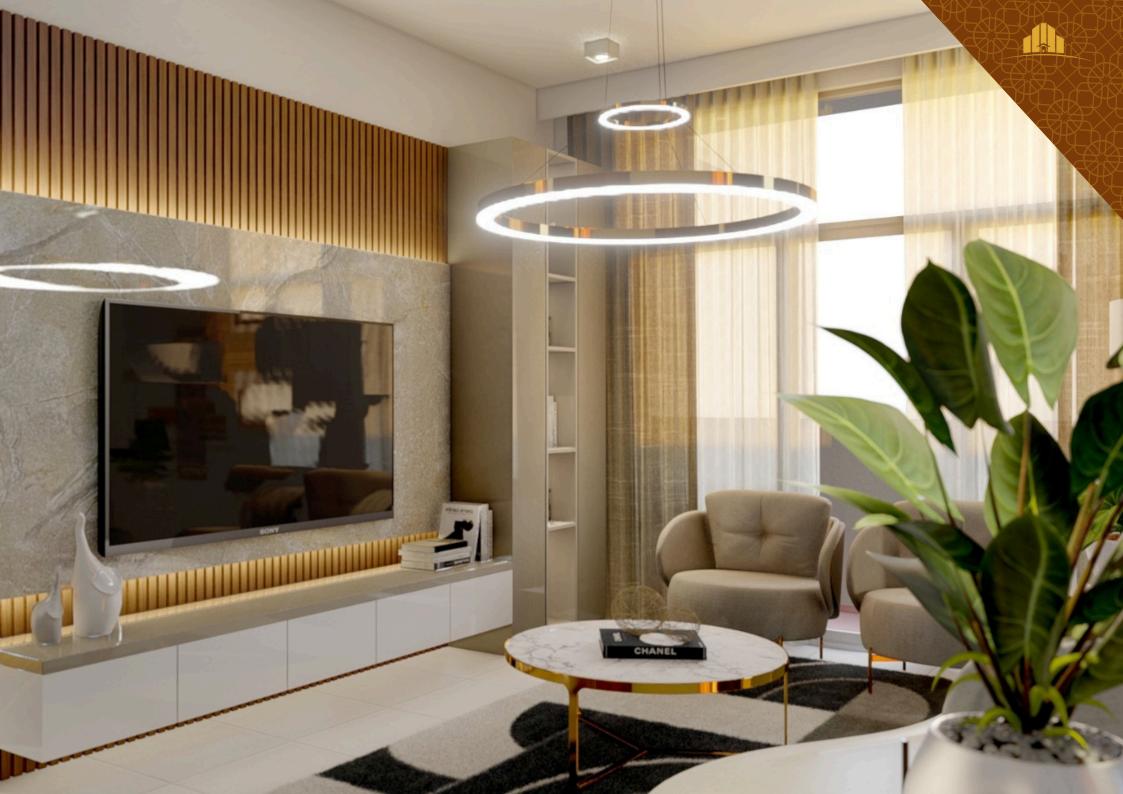

### **ALLOCATED SPACES**

Living & Dining
Kitchen
Master Bedroom With Bathroom
02 Secondary Bedroom
Common Bathroom
Maid Room With Bathroom
Balcony Area

TOTAL AREA 1,255 SQ.FT

#### **ALLOCATED SPACES**

Living & Dining
Kitchen
Master Bedroom With Bathroom
02 Secondary Bedroom
Common Bathroom
Maid Room With Bathroom
Balcony Area

TOTAL AREA 1,316 SQ.FT

#### **ALLOCATED SPACES**

Living & Dining Kitchen Master Bedroom With Bathroom 02 Secondary Bedroom **Common Bathroom** Maid Room With Bathroom **Balcony Area** 

total area 1,243 sq.ft

### **ALLOCATED SPACES**

Living & Dining Kitchen **Master Bedroom With Bathroom** 02 Secondary Bedroom **Common Bathroom** Maid Room With Bathroom **Balcony Area** 

TOTAL AREA 1,264 SQ.FT

#### **ALLOCATED SPACES**

Living & Dining
Kitchen
Hallway
Master Bedroom With Bathroom

02 Secondary Bedroom
Common Bathroom

Maid Room With Bathroom
Balcony Area

TOTAL AREA

1,477 sq.ft

#### LIVING/DINING

- Flooring: Modern Porcelain Tiles
- Walls: Smooth Plaster Skim Coat With Emulsion Paint
- Ceiling: Smooth Plaster Skim Coat With Emulsion Paint
- Features: Ceiling Fans And Light Fittings
- Air Conditioning: Provision for Air Conditioning Units
- Utilities: TV & Telephone Points

#### **PANTRY**

- Flooring: Modern Porcelain Tiles
- Wall: Smooth Plaster Skim Coat With Emulsion Paint
- Ceiling: Smooth Plaster Skim Coat With Emulsion Paint
- Fittings: Modern Pantry Cupboards With Stainless Steel Sink

#### **BEDROOMS**

- Flooring: Imported Porcelain Tiles
- Wall: Smooth Plaster Skim Coat With Emulsion Paint
- Ceiling: Smooth Plaster Skim Coat With Emulsion Paint
- Features: Ceiling Fans And Light Fittings
- Air Conditioning: Provision for Air Conditioning Units
- Utilities: TV & Telephone Points In Master Bedroom

#### **BATHROOMS**

- Flooring: Non-Slip Matte Finish Tiles
- Wall: Modern Porcelain Tiles
- Ceiling: Smooth Plaster Skim Coat With Emulsion Finish
- Fittings & Fixtures: Modern Fixtures And Accessories
- Hot Water: Electric Geyser In Master Bathroom And Provision In Common Bathroom