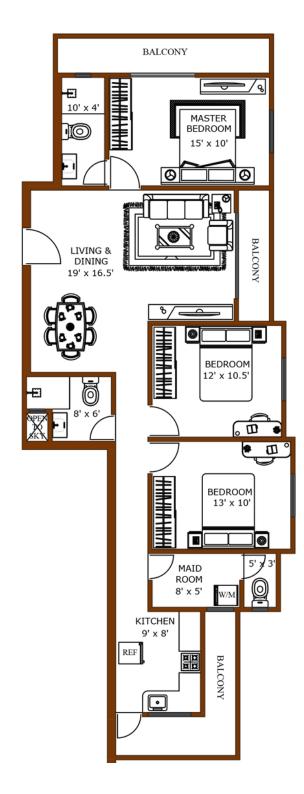

# BEDROOM APARTMENT

### **ALLOCATED SPACES**

Living & Dining Kitchen **Master Bedroom With Bathroom** 02 Secondary Bedroom **Common Bathroom** Maid Room With Bathroom **Balcony Area** 

TOTAL AREA 1,264 SQ.FT

### UNIT TOPAZ 3rd Storey - 14th Storey