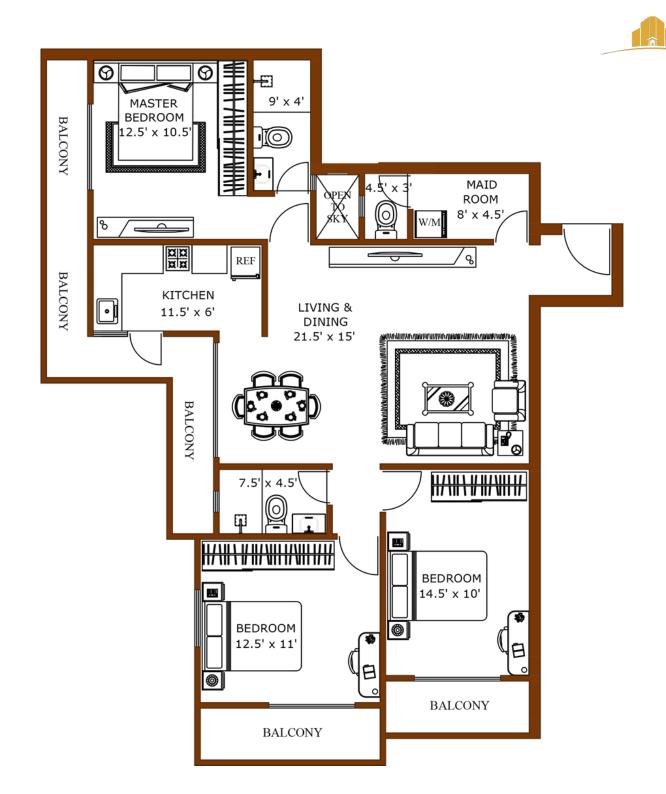

# 3 BEDROOM APARTMENT

### **ALLOCATED SPACES**

Living & Dining
Kitchen
Master Bedroom With Bathroom
02 Secondary Bedroom
Common Bathroom
Maid Room With Bathroom
Balcony Area

TOTAL AREA 1,255 SQ.FT