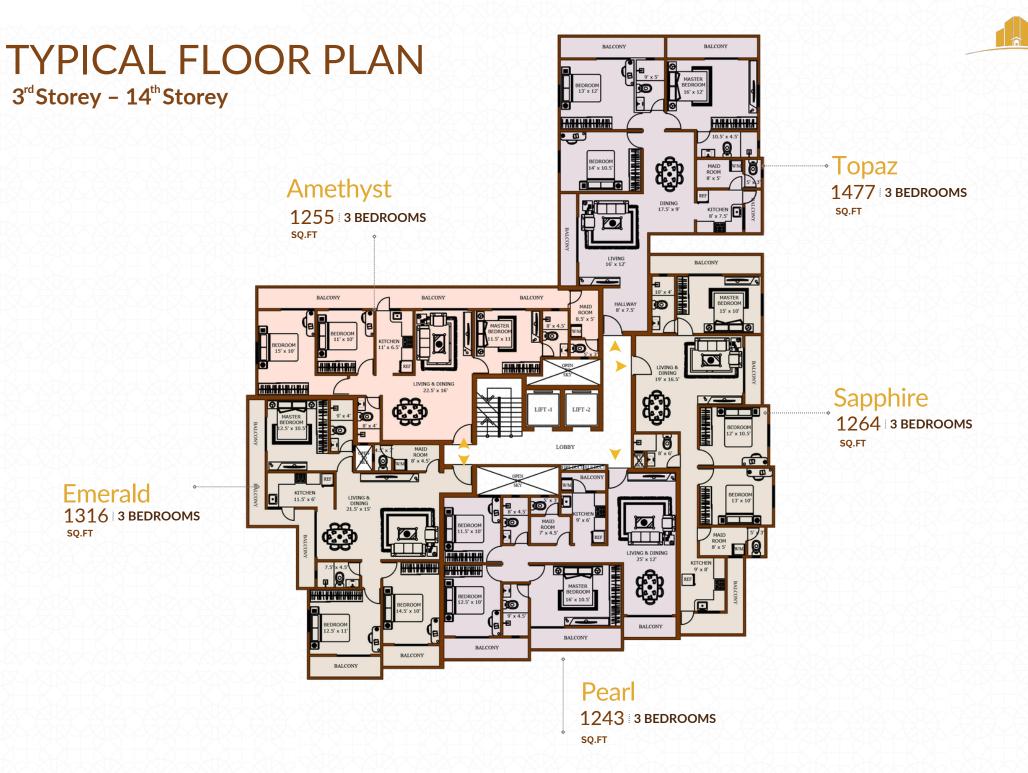

### **ALLOCATED SPACES**

Living & Dining
Kitchen
Master Bedroom With Bathroom
02 Secondary Bedroom
Common Bathroom
Maid Room With Bathroom
Balcony Area

TOTAL AREA 1,255 SQ.FT

#### **ALLOCATED SPACES**

Living & Dining
Kitchen
Master Bedroom With Bathroom
02 Secondary Bedroom
Common Bathroom
Maid Room With Bathroom
Balcony Area

TOTAL AREA 1,316 SQ.FT

#### **ALLOCATED SPACES**

Living & Dining Kitchen Master Bedroom With Bathroom 02 Secondary Bedroom **Common Bathroom** Maid Room With Bathroom **Balcony Area** 

total area 1,243 sq.ft

### **ALLOCATED SPACES**

Living & Dining Kitchen **Master Bedroom With Bathroom** 02 Secondary Bedroom **Common Bathroom** Maid Room With Bathroom **Balcony Area** 

TOTAL AREA 1,264 SQ.FT

### UNIT TOPAZ 3rd Storey - 14th Storey

#### **ALLOCATED SPACES**

Living & Dining
Kitchen
Hallway
Master Bedroom With Bathroom

02 Secondary Bedroom
Common Bathroom

Maid Room With Bathroom
Balcony Area

TOTAL AREA

1,477 sq.ft