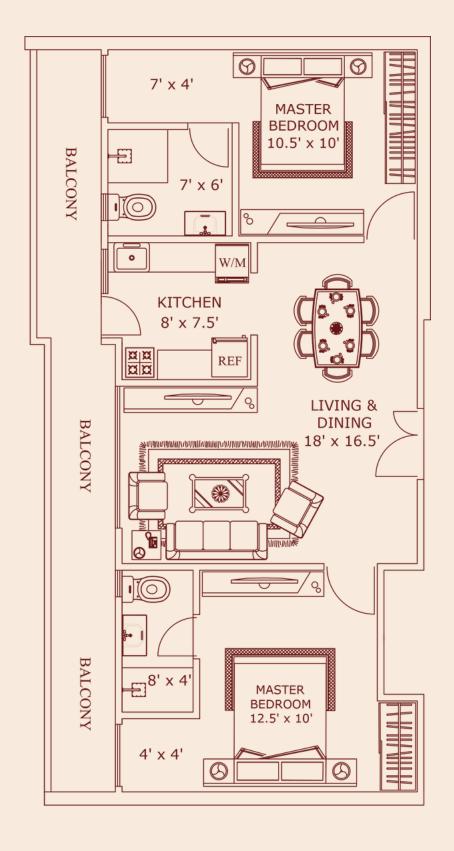

#### **ALLOCATED SPACES**

Living
Dining
Kitchen

02 Master Bedroom With Bathroom Balcony Area