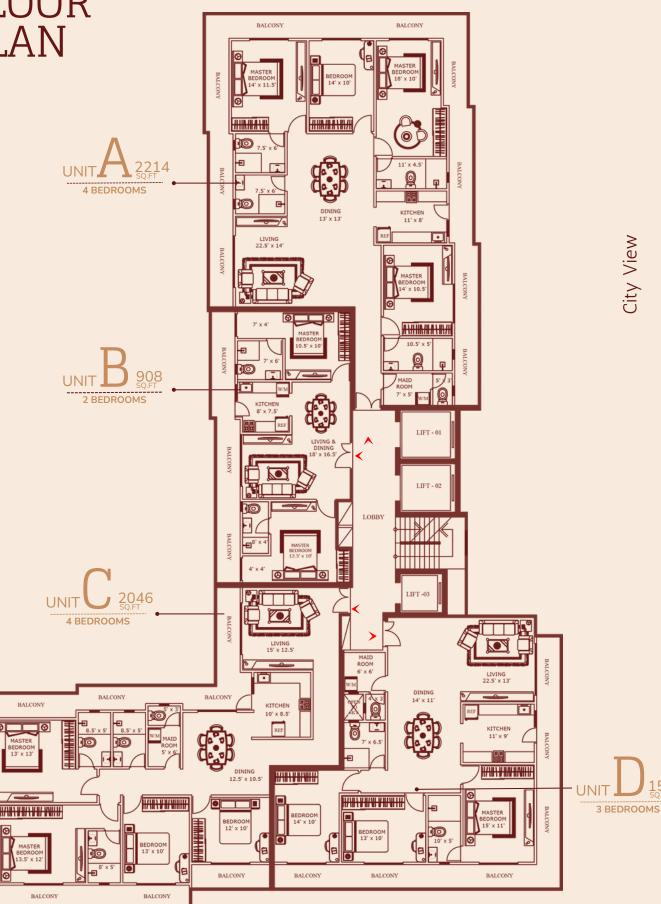

72 Units 24 Storey

2|3|4
Bedrooms

BALCONY

Deal Place

#### **ALLOCATED SPACES**

Living
Dining
Kitchen

02 Master Bedroom With Bathroom Balcony Area