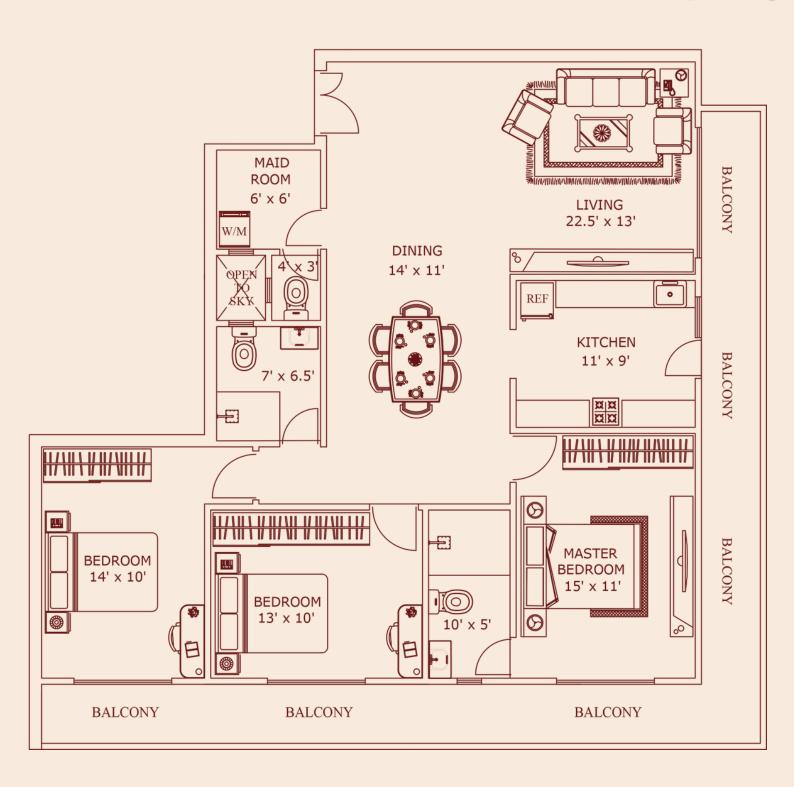

Regacy

## Where Timeless Elegance Meets Madern Living

Welcome to **Grand Legacy**, a 24-storey landmark by Grand Apartment Group that redefines urban living. Located in the heart of Colombo 03 with convenient two-road access, this exclusive development features beautifully designed 2, 3, and 4-bedroom apartments, blending spacious layouts with modern elegance. With premium amenities like a serene swimming pool, a relaxing sauna, and a flexible multi-purpose hall ideal for hosting events. Discover a home where contemporary lifestyle meets timeless design, offering a legacy of luxury for generations to come.

72 Units 24 Storey

2|3|4
Bedrooms



BALCONY

Deal Place

















#### **ALLOCATED SPACES**

Living
Dining
Kitchen

02 Master Bedroom With Bathroom Balcony Area





















### APARTMENT SPECIFICATIONS

#### **DOORS**

- Main Entrance: Solid Flush Doors With Quality Ironmongery
- Internal: Solid Flush Doors With Quality Ironmongery
- Balcony/Window: Powder-Coated Aluminum Sliding Doors With Powder-Coated Aluminum Frames

#### LIVING/DINING

- Flooring: Elegant Vitrified Porcelain Tiles
- Walls: Smooth Plaster Skim Coat With Emulsion Paint
- Ceiling: Smooth Plaster Skim Coat With Emulsion Paint
- Features: Ceiling Fans And Light Fittings
- Air Conditioning: Provision for Air Conditioning Units
- Utilities: TV & Telephone Points

#### **KITCHEN**

- Flooring: Elegant Vitrified Porcelain Tiles
- Wall: Smooth Plaster Skim Coat With Emulsion Paint
- Ceiling: Smooth Plaster Skim Coat With Emulsion Paint
- Fittings: Modern Pantry Cupboards With Gas Hob, Inte