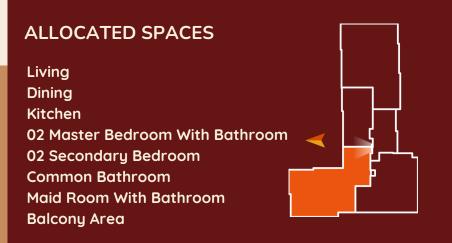

#### **ALLOCATED SPACES**

Living
Dining
Kitchen

02 Master Bedroom With Bathroom Balcony Area