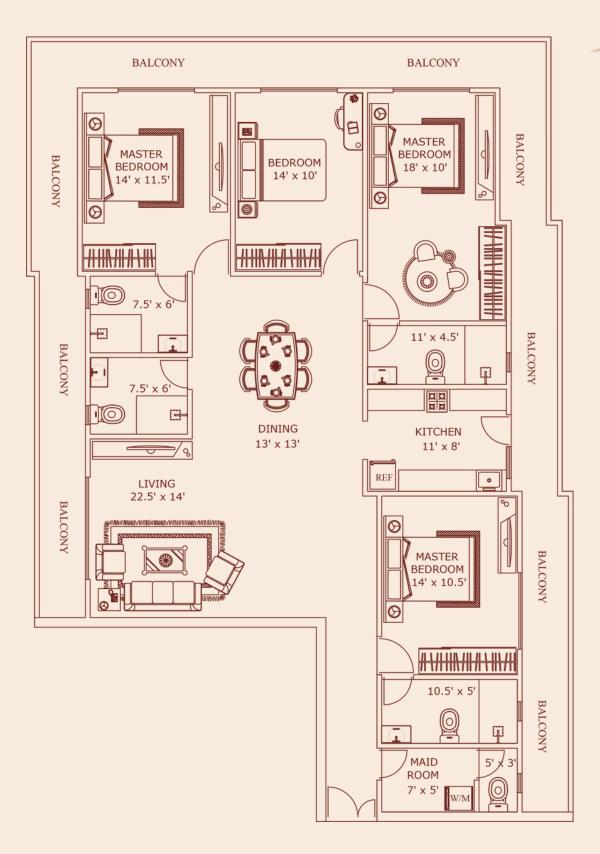

72 Units 24 Storey

2|3|4
Bedrooms

BALCONY

Deal Place

#### **ALLOCATED SPACES**

Living
Dining
Kitchen

02 Master Bedroom With Bathroom Balcony Area