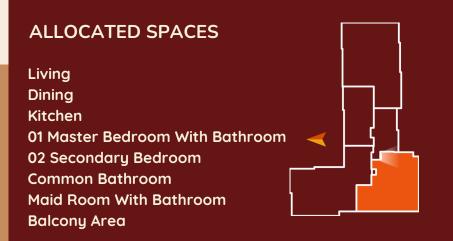

#### **ALLOCATED SPACES**

Living
Dining
Kitchen

02 Master Bedroom With Bathroom Balcony Area