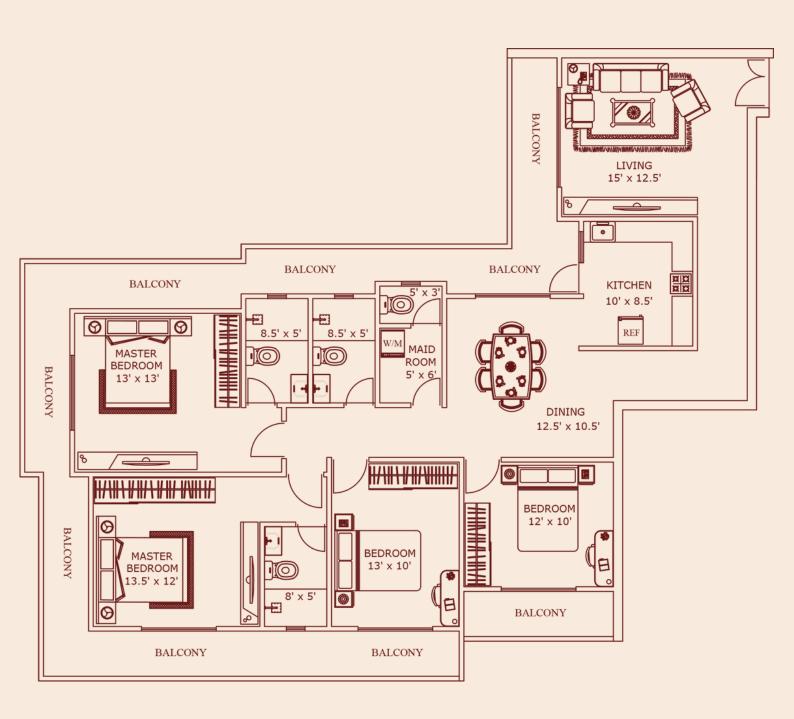

#### **ALLOCATED SPACES**

Living
Dining
Kitchen

02 Master Bedroom With Bathroom Balcony Area